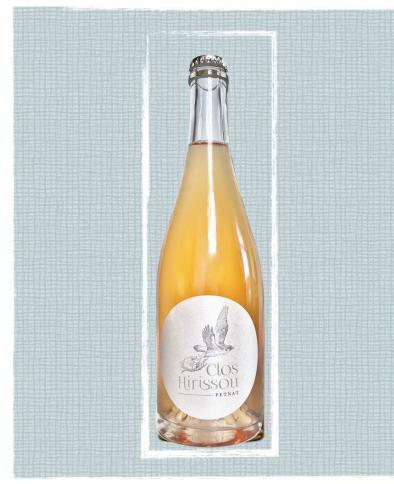

## **CLOS HIRISSOU**

PET-NAT ROSE

Blend: 95% Mauzac, 5% Petite Sirah

**Terroir:** Limestones **Elevation:** 673 feet

Farming: Organic farming

Aging: 6 months in stainless steel

Bottled: At the winery during the month of October for the unique

fermentation

## Tasting notes

This disgorged sparkling petnat rose emanates lovely green apple aromas provided from the Mauzac and notes of white pepper thanks to the Petite Sirah while hints of wild berries accentuate the delicate bubbles and bring lots of freshness to the palate.

Pairs perfectly with desserts or enjoy as an elegant aperitif. Serve well chilled.