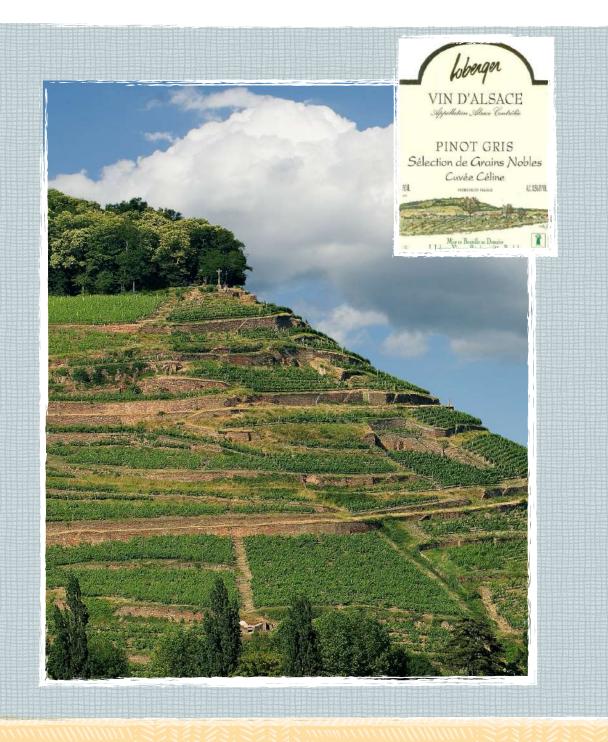

## **DOMAINE LOBERGER**

DOMAINE LOBERGER PINOT GRIS SÉLECTION DE GRAINS NOBLES **CUVÉE CELINE, ALSACE** 

**Blend:** 100% Pinot Gris Terroir: Located in the "rain shadow" of the sub-Vosges hills. Soil is composed of granite, limestone, clay, shale, sandstone Elevation: 600-1300 feet **Farming:** Biodynamic, natural farming **Aging: 12 months in stainless steel tanks Bottled:** At the winery