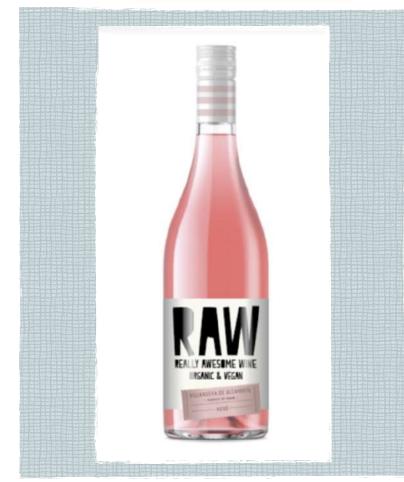

**RAW (REALLY AWESOME WINE)** RAW (REALLY AWESOME WINE) ROSÉ, VILLANUEVA DE ALCARDETE

**Blend:** 100% Tempranillo Terroir: Located in the village of Villanueva de Alcardete - on the riverbank of Giguela, in the heart of La Mancha. **Elevation: 2400** feet Farming: Vegan and organic farming **Aging:** 5 months in stainless steel tanks **Bottled:** At the winery

## **Tasting notes**

Rosé is already an incredibly versatile style of wine, but RAW Rosé upends any remaining limitations on what pink wine can do. By dialing up the intensity and body ever so slightly, RAW's macerated strawberry, tender raspberry, and piquant pink grapefruit can handle:

hefty grilled steaks, pizzas, and even desserts without losing its hibiscus and herbal freshness. Certified organic & vegan.

SCAN ME

https://jp-bourgeois.com